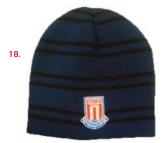

## **HATS & SCARVES** 2011/12

1. PAMELA HAT AND SCARF SET Pink or White £15.50

2. REFLECTIVE STOKE CITY SCARF Red/White £15.00

3. STOKE CITY HALF CRESTS SCARF £8.00 Red/White/Blue

4. THE POTTERS SCARF Red/White/Blue

£8.00

£10.00

5. DANDY SCFC SCARF Red/White £10.00

6. BEATTY STOKE CITY **DESIGN SCARF** Red/White £8.50

7. CAINE JACQUARD SCARE £7.50 Red/White

8. ALDER JACQUARD SCARF £8.50 Red/White/Blue

9. COLLEY STRIPE KNIT SCARF £12.00 Red/White/Blue

10. BEECH JACQUARD SCARF Red/White/Blue £8.50

11. JOHNSON SCARF White

• Order by phone 01782 826 419 • Visit any of our official outlets

10..

| 12.ESSENTIAL RED AND<br>WHITE STRIPE HAT<br>Red/White    | £8.00  |
|----------------------------------------------------------|--------|
| 13.ESSENTIAL STOKE CITY<br>BRONX HAT                     |        |
| Black, Navy or Red                                       | £7.00  |
| <b>14.ESSENTIAL STOKE CITY CAP</b><br>Black, Navy or Red | £8.00  |
| 15.3 COLOUR STOKE CITY CAP<br>Pink/Grey/White            | £9.50  |
| 16.BREED STRIPED HAT<br>Red/White/Blue                   | £8.00  |
| 17. DOUGLAS JACQUARD<br>BOBBLE HAT                       |        |
| Blue/Red                                                 | £8.50  |
| 18.MOORLAND HAT<br>Blue                                  | £8.00  |
| 19.REFLECTIVE STOKE CITY<br>BRONX HAT<br>Red/White       | £12.00 |
| 20. KIDS STRIPED GLOVES                                  | ETE.UU |
| Red/White                                                | £7.00  |
| 21.ADULT TEXT GLOVES                                     |        |