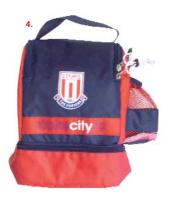

## **LUGGAGE** 2011/12

| 2011/12                                     |        |
|---------------------------------------------|--------|
| 1. ALPHA HOLDALL<br>Navy/Red/White          | £20.50 |
| 2. ROMEO BOOTBAG<br>Navy/Red/White          | £8.50  |
| 3. BRAVO BACKPACK<br>Navy/Red/White         | £18.50 |
| 4. DELTA LUNCH BAG<br>Navy/Red/White        | £10.50 |
| 5. ECHO DRAWSTRING BAG<br>Navy/Red/White    | £5.50  |
| 6. GENERIC CRESTED<br>DRAWSTRING BAG<br>Red | £5.50  |
| 7. STOKE CITY RETRO FLIGHT BAG Red/White    | £20.00 |
| 8. PAPA MESSENGER BAG<br>Navy/Red/White     | £15.50 |
| 9. SCFC WALLET Black/Red                    | £16.50 |
| 10.ADVENTURE WALLET Red                     | £5.00  |
| 11.QUARTZ WALLET<br>Black/Pink              | £3.99  |
| 12.LARGE CREST EMBOSSED<br>WALLET<br>Black  | £15.50 |
| 13.SILVER PLATE AERATED<br>WALLET<br>Black  | £16.50 |
| 14.SMALL EMBOSSED WALLET<br>Brown           | £16.50 |