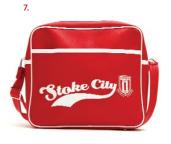

## **LUGGAGE** 2011/12

| 2011/12                                     |        |
|---------------------------------------------|--------|
| 1. ALPHA HOLDALL<br>Navy/Red/White          | £20.50 |
| 2. ROMEO BOOTBAG<br>Navy/Red/White          | £8.50  |
| 3. BRAVO BACKPACK<br>Navy/Red/White         | £18.50 |
| 4. DELTA LUNCH BAG<br>Navy/Red/White        | £10.50 |
| 5. ECHO DRAWSTRING BAG<br>Navy/Red/White    | £5.50  |
| 6. GENERIC CRESTED<br>DRAWSTRING BAG<br>Red | £5.50  |
| 7. STOKE CITY RETRO FLIGHT BAG Red/White    | £20.00 |
| 8. PAPA MESSENGER BAG<br>Navy/Red/White     | £15.50 |
| 9. SCFC WALLET Black/Red                    | £16.50 |
| 10.ADVENTURE WALLET Red                     | £5.00  |
| 11.QUARTZ WALLET<br>Black/Pink              | £3.99  |
| 12.LARGE CREST EMBOSSED<br>WALLET<br>Black  | £15.50 |
| 13.SILVER PLATE AERATED<br>WALLET<br>Black  | £16.50 |
| 14.SMALL EMBOSSED WALLET<br>Brown           | £16.50 |