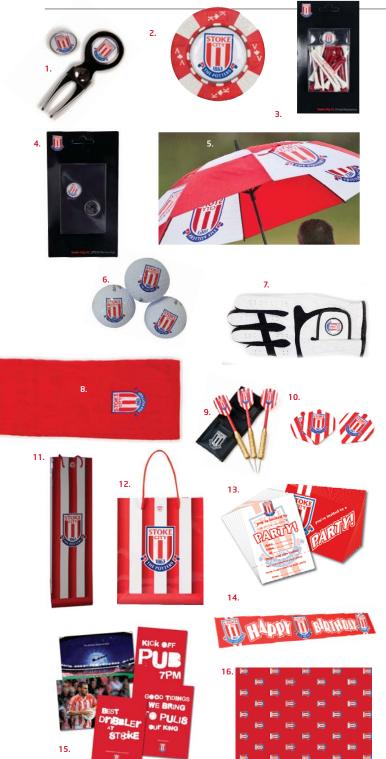

## **GIFT IDEAS** 2011/12

1. PITCH REPAIRER AND BALL MARKER £7.00 Red/White 2. POKER CHIP BALL MARKER

£4.00 Red/White 3. TEES AND BALL MARKER

£5.00 Red/White 4. 2 BALL MARKERS

£5.00

£8.00

5. UMBRELLA £18.50 Red/White

6. 3 WILSON ULTRA CRESTED **GOLF BALLS** 

Red/White

7. STOKE CITY GOLF GLOVE White S, M, L, XL £14.50

8. GOLF TOWEL, TRI FOLD £12.00 Red

9. 3 DART SET IN LEATHER CASE 22, 26 or 30 grams £7.50 10.SET OF 3 DART FLIGHTS

Red/White £2.50

11.WHY, WHY, WHY DELILAH SINGING BOTTLE BAG Red/White £5.50

12.WHY, WHY, WHY DELILAH SINGING GIFT BAG Red/White £5.50 £7.50 Medium 13. PARTY INVITES AND

Multi £3.99 14. BIRTHDAY BANNER PACK (6)

**ENVELOPES (10)** 

Multi £5.00 15. GREETINGS CARDS £3.50 New baby

Happy Birthday Merry Christmas

**16.WRAPPING PAPER** £3.50