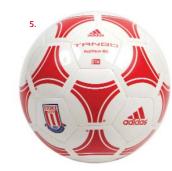

£4.00 Red/White

4. RED AND GOLD PU FOOTBALL

Red/Gold Size 5

5. STOKE CITY ADIDAS FOOTBALL

Red/White £25.00 Size 5

6. STAR SOFT TOUCH FOOTBALL Navy/Red/White

£8.50 Size 1 £12.50 Size 5

7. KILO WATER BOTTLE £4.50 White