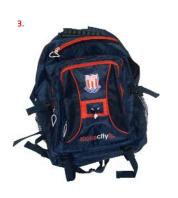

## **LUGGAGE** 2011/12

| 2011/12                                     |        |
|---------------------------------------------|--------|
| 1. ALPHA HOLDALL<br>Navy/Red/White          | £20.50 |
| 2. ROMEO BOOTBAG<br>Navy/Red/White          | £8.50  |
| 3. BRAVO BACKPACK<br>Navy/Red/White         | £18.50 |
| 4. DELTA LUNCH BAG<br>Navy/Red/White        | £10.50 |
| 5. ECHO DRAWSTRING BAG<br>Navy/Red/White    | £5.50  |
| 6. GENERIC CRESTED<br>DRAWSTRING BAG<br>Red | £5.50  |
| 7. STOKE CITY RETRO FLIGHT BAG Red/White    | £20.00 |
| 8. PAPA MESSENGER BAG<br>Navy/Red/White     | £15.50 |
| 9. SCFC WALLET Black/Red                    | £16.50 |
| 10.ADVENTURE WALLET Red                     | £5.00  |
| 11.QUARTZ WALLET<br>Black/Pink              | £3.99  |
| 12.LARGE CREST EMBOSSED<br>WALLET<br>Black  | £15.50 |
| 13.SILVER PLATE AERATED<br>WALLET<br>Black  | £16.50 |
| 14.SMALL EMBOSSED WALLET<br>Brown           | £16.50 |