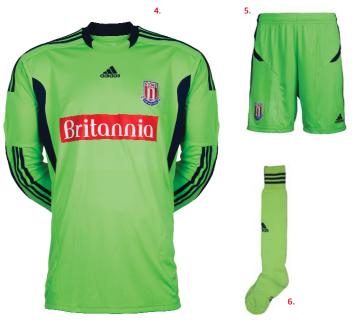

### **GOALKEEPER KIT** 2011/12

#### 1. GOALKEEPER HOME SHIRT

Adult sizes: S-XXL lunior sizes:

£45.00

6, 8, 10, 12, 14 years

£35.00

#### 2. GOALKEEPER HOME SHORTS

Blue

Adult sizes: S-XXL £20.00

3. GOALKEEPER HOME SOCKS Blue

Adult sizes: 8.5-10

#### 4. GOALKEEPER AWAY SHIRT

Green Adult sizes: S-XXL

£45.00

£20.00

£9.00

lunior sizes: 6, 8, 10, 12, 14 years £35.00

#### 5. GOALKEEPER AWAY SHORTS

Green

Adult sizes: S-XXL

#### 6. GOALKEEPER AWAY SOCKS

Green

Adult sizes: 8.5-10 £9.00

• Order by phone 01782 826 419 • Visit any of our official outlets