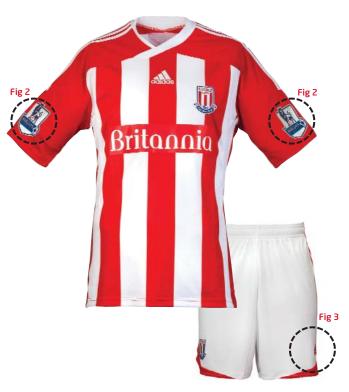

#### STEP 2

Add the official Premier League badges for £5 (pair). See fig 2.

#### STEP 3

Add any number to your shorts for just £2 per digit. See fig 3.

Europa fonts and badges are also available.