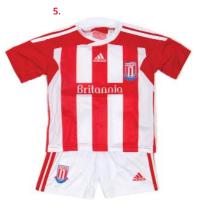

irt size is purchased when applying a shirt print. (Be aware shirt size specifications may vary from year to year).

#### **CHOOSE YOUR HERO**

Complete your kit by including the name and number of your favourite Stoke player. You can also add official Premier League sleeve badges.









## **STOKE CITY HOME KIT** 2011/12

#### 1. SHORT SLEEVE HOME SHIRT

Red/White Adult sizes: S-XXXL Junior sizes: SY-XXLY £42.00 £32.00

#### 2. LONG SLEEVE HOME SHIRT

Red/White Adult sizes S-XXXL £45.00 Junior sizes: XXXS-XS £35.00

#### 3. HOME SHORTS

White Adult sizes: S-XXL

£20.00 Junior sizes: XXXS-XS £17.00

#### 4. HOME SOCKS

Red or White Adult sizes: 8.5-10 £9.00 Junior sizes: 4.5-6 Boy/Girl sizes: 13-2 £8.00 £7.00

#### 5. INFANT HOME KIT

Red/White

Infant sizes: 2, 3, 4, 5 years £35.00









## STOKE CITY AWAY KIT 2011/12

#### 1. SHORT SLEEVE AWAY SHIRT

Black/Blue
Adult sizes: S-XXXL
Junior sizes: SY-XXLY
£42.00
£32.00

#### 2. AWAY SHORTS

Black/White
Adult sizes: S-XXL
Junior sizes: XXXS-XS
£17.00

#### 3. AWAY SOCKS

 Black/Blue

 Adult sizes: 8.5-10
 £9.00

 Junior sizes: 4.5-6
 £8.00

 Boy/Girl sizes: 13-2
 £7.00

#### 4. INFANT AWAY KIT

Black/Blue Infant sizes: 4, 5 years £35.00





### **GOALKEEPER KIT** 2011/12

#### 1. GOALKEEPER HOME SHIRT

Adult sizes: S-XXL lunior sizes:

£45.00

6, 8, 10, 12, 14 years

£35.00

#### 2. GOALKEEPER HOME SHORTS

Blue

Adult sizes: S-XXL £20.00

3. GOALKEEPER HOME SOCKS Blue

Adult sizes: 8.5-10

#### 4. GOALKEEPER AWAY SHIRT

Green Adult sizes: S-XXL

£45.00

£20.00

£9.00

lunior sizes: 6, 8, 10, 12, 14 years £35.00

#### 5