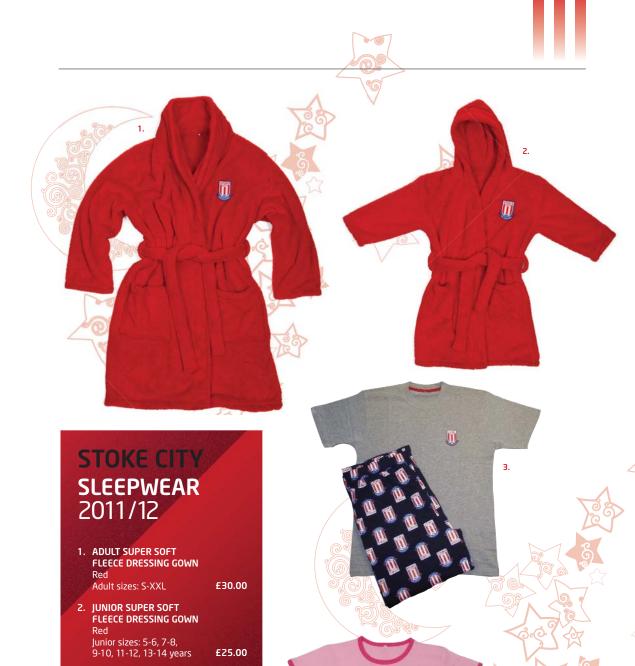

es: 2-3, 4-5, 6-7, 8-9 £13.00 10-11, 12-13 years







## **STOKE CITY KIDSWEAR** 2011/12

1. FROST KIDS PADDED JACKET 12-18 months, 18-24 months, 2-3, 3-4, 5-6, 7-8 years £30.00

2. BLAST JUNIOR PADDED JACKET Black £30.00 3-4, 5-6, 7-8 years

9-10, 11-12, 13-14 years £35.00

3. SLEET JUNIOR JACKET Navy 3-4, 5-6, 7-8, 9-10,

11-12, 13-14 years £35.00

4. ASH JUNIOR 1863 HOODY Blue/Grey/White 5-6, 7-8, 9-10, 11-12, 13 years **£28.00** 

5. STOKE FOREVER T-SHIRT 6-7, 8-9, 10-11, 12-13 years **£10.00** 

6. CREST JUNIOR POLAROID T-SHIRT Grey 2-3, 4-5, 6-7, 8-9, 11-12 years £13.00

7. TEXAS ANGLED PRINT TEE Navy 5-6, 7-8, 9-10,

11-12, 13 years

£14.00

8. LEGEND IN TRAINING T-SHIRT Grey 2-3, 4-5, 6-7, 8-9 years

£11.00

9. VEGAS CAP PRINT TEE Grey 5-6, 7-8, 9-10, 11-12, 13 years £14.00







3. HOMER/BART REPEAT PRINT PYJAMAS

Boys sizes: 5-6, 7-8,

9-10, 11-12, 13 years

4. MARGE/MAGGIE REPEAT PRINT PYJAMAS

Ladies sizes: S-XXL

Girls sizes: 5-6, 7-8,

9-10, 11-12, 13 years

Pink

£20.00

£18.00

£20.00

£18.00

Navy/Red/White Adult sizes: S-XXL





## Potter, born and bred

2011/12 Junior Membership









#### Teen (12-16 Years) Memberships

#### Platinum Teen Potter-£20

(Exclusive upgrade for season ticket holders only)

- Personalised seat plaque and Certificate of Authenticity
- Second priority on away tickets
- 7.5% discount on all Club merchandise

#### **Gold Teen Potter-FREE**

(Complimentary membership for season ticket holders)

- Discount on official Club events
- 5% discount on all Club merchandise
- 2011/12 fixtures card with members' benefits

#### Silver