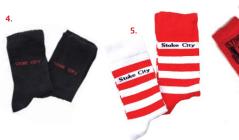

## **STOKE CITY SOCKS AND TIES** 2011/12

1. LUXURY SILK SCFC TIE Navy/Red/White

2. RED STRIPED TIE £15.00

Red 3. NAVY TIE Navy

£15.00

£20.50

4. 2 PACK OF PLAIN DRESS SOCKS Black

Junior sizes: 11-2 £6.99

5. 2 PACK OF RED AND WHITE STRIPE DRESS SOCKS

Red/White

Adult sizes: 6-12 £8.50 Junior sizes: 11-2 £6.99

6. 3 COLOURWAY PACK OF SPORTS SOCKS Red/White/Blue

£6.99 Junior sizes: 12-3

7. 3 PACK OF SPORTS SOCKS