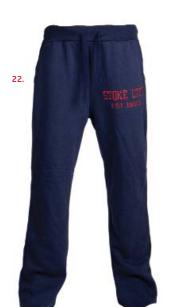

6. TRAINING FLEECE

Adult sizes: XXS-XXXL

Navy

Adult sizes: XXS-XXXL £40.00

7. TRAINING JERSEY

Navy Adult sizes: S-XXXL £27.00 Junior sizes:

6, 8, 10, 12, 14 years £23.00

| 12.TRAINING POLY POLO<br>Navy<br>Adult sizes: XXS-XXXL | £30.00 |
|--------------------------------------------------------|--------|
| 13. TRAINING SWEAT PANT                                |        |
| Navy<br>Adult sizes: XXS-XXXL                          | £32.00 |