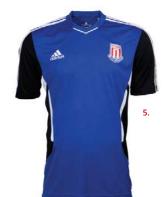

5. EUROPA TRAINING JERSEY Adult sizes: S-XXL £29.00 Junior sizes: 6, 8, 10, 12, 14 years £25.00