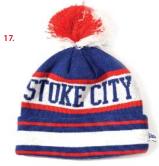

## **HATS & SCARVES** 2011/12

1. PAMELA HAT AND SCARF SET Pink or White £15.50

2. REFLECTIVE STOKE CITY SCARF Red/White £15.00

3. STOKE CITY HALF CRESTS SCARF £8.00 Red/White/Blue

4. THE POTTERS SCARF Red/White/Blue

£8.00

£10.00

5. DANDY SCFC SCARF Red/White £10.00

6. BEATTY STOKE CITY **DESIGN SCARF** Red/White £8.50

7. CAINE JACQUARD SCARE £7.50 Red/White

8. ALDER JACQUARD SCARF £8.50 Red/White/Blue

9. COLLEY STRIPE KNIT SCARF £12.00 Red/White/Blue

10. BEECH JACQUARD SCARF Red/White/Blue £8.50

11. JOHNSON SCARF White

• Order by phone 01782 826 419 • Visit any of our official outlets

10..

| 12.ESSENTIAL RED AND<br>WHITE STRIPE HAT<br>Red/White    | £8.00  |
|----------------------------------------------------------|--------|
| 13.ESSENTIAL STOKE CITY<br>BRONX HAT                     |        |
| Black, Navy or Red                                       | £7.00  |
| <b>14.ESSENTIAL STOKE CITY CAP</b><br>Black, Navy or Red | £8.00  |
| 15.3 COLOUR STOKE CITY CAP<br>Pink/Grey/White            | £9.50  |
| 16.BREED STRIPED HAT<br>Red/White/Blue                   | £8.00  |
| 17. DOUGLAS JACQUARD<br>BOBBLE HAT                       |        |
| Blue/Red                                                 | £8.50  |
| 18.MOORLAND HAT<br>Blue                                  | £8.00  |
| 19.REFLECTIVE STOKE CITY<br>BRONX HAT<br>Red/White       | £12.00 |
| 20. KIDS STRIPED GLOVES                                  | ETE.UU |
| Red/White                                                | £7.00  |
| 21.ADULT TEXT GLOVES                                     |        |