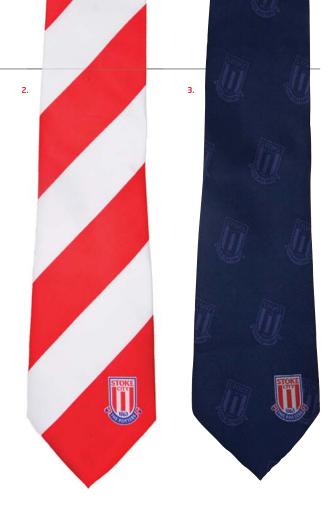

## **STOKE CITY SOCKS AND TIES** 2011/12

1. LUXURY SILK SCFC TIE Navy/Red/White

2. RED STRIPED TIE £15.00

Red 3. NAVY TIE Navy

£15.00

£20.50

4. 2 PACK OF PLAIN DRESS SOCKS Black

Junior sizes: 11-2 £6.99