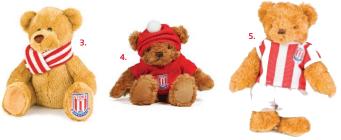

#### 3. CODEY SIT DOWN BEAR

| Brown  |                                                                                                                                                                                                                                                                                                                                                                                                                                                                                                                                                                                                                                                                                                                                                                                                                                                                                                                                                                                                                                                                                                                                                                                                                                                                                                                                                                                                                                                                                                                                                                                                                                                                                                                                                                                                                                                                                                                                                                                                                                                                                                                                |
|--------|--------------------------------------------------------------------------------------------------------------------------------------------------------------------------------------------------------------------------------------------------------------------------------------------------------------------------------------------------------------------------------------------------------------------------------------------------------------------------------------------------------------------------------------------------------------------------------------------------------------------------------------------------------------------------------------------------------------------------------------------------------------------------------------------------------------------------------------------------------------------------------------------------------------------------------------------------------------------------------------------------------------------------------------------------------------------------------------------------------------------------------------------------------------------------------------------------------------------------------------------------------------------------------------------------------------------------------------------------------------------------------------------------------------------------------------------------------------------------------------------------------------------------------------------------------------------------------------------------------------------------------------------------------------------------------------------------------------------------------------------------------------------------------------------------------------------------------------------------------------------------------------------------------------------------------------------------------------------------------------------------------------------------------------------------------------------------------------------------------------------------------|
| Small  | £7.50                                                                                                                                                                                                                                                                                                                                                                                                                                                                                                                                                                                                                                                                                                                                                                                                                                                                                                                                                                                                                                                                                                                                                                                                                                                                                                                                                                                                                                                                                                                                                                                                                                                                                                                                                                                                                                                                                                                                                                                                                                                                                                                          |
| Medium | £10.50                                                                                                                                                                                                                                                                                                                                                                                                                                                                                                                                                                                                                                                                                                                                                                                                                                                                                                                                                                                                                                                                                                                                                                                                                                                                                                                                                                                                                                                                                                                                                                                                                                                                                                                                                                                                                                                                                                                                                                                                                                                                                                                         |
|        | THE RESERVE OF THE PARTY OF THE |

## 4. JACOB BEAR WITH HAT AND JUMPER

Brown

#### 5. STOKE CITY BUILD-A-BEAR £15.50 Brown

£10.50