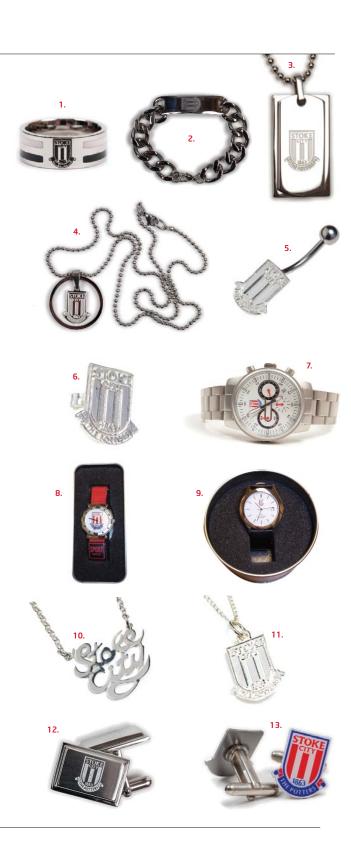

### **JEWELLERY** 2011/12

1. 2 STRIPE BAND RING £20.00 S, M, L 2. BRACELET One size £30.00 £25.00 3. CREST DOG TAG 4. CREST DROPPER NECKLACE

Silver 5. CREST STEEL BODY BAR £12.00

Silver 6. CREST STUD EARRING

> Silver £10.00 Single Pair £17.00

7. CHRONOGRAPH £56.50 **BRACELET WATCH** 

8. JUNIOR VELCRO STRAP WATCH

9. LEATHER STRAP WATCH £40.99

**10.STOKE CITY NAME DROPPER** 

Silver £25.00

11.SMALL CREST PENDANT **AND CHAIN** 

> £12.00 Silver

12.CREST ENGRAVED CUFFLINKS £17.00 Silver

13. FULL COLOUR CREST CUFFLINKS Red/White/Blue

£12.50

£25.00

£20.50

• Order by phone 01782 826 419 • Visit any of our official outlets