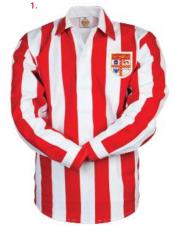

#### 1. SHORT SLEEVE HOME SHIRT

Red/White Adult sizes: S-XXXL Junior sizes: SY-XXLY £42.00 £32.00