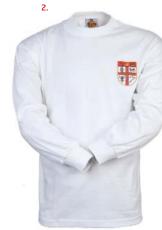

#### 2. LONG SLEEVE HOME SHIRT

Red/White Adult sizes S-XXXL £45.00 Junior sizes: XXXS-XS £35.00