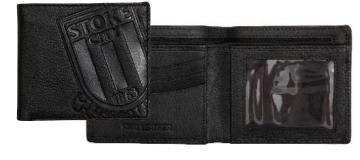

## **LUGGAGE** 2011/12

| 2011/12                                     |        |
|---------------------------------------------|--------|
| 1. ALPHA HOLDALL<br>Navy/Red/White          | £20.50 |
| 2. ROMEO BOOTBAG<br>Navy/Red/White          | £8.50  |
| 3. BRAVO BACKPACK<br>Navy/Red/White         | £18.50 |
| 4. DELTA LUNCH BAG<br>Navy/Red/White        | £10.50 |
| 5. ECHO DRAWSTRING BAG<br>Navy/Red/White    | £5.50  |
| 6. GENERIC CRESTED<br>DRAWSTRING BAG<br>Red | £5.50  |
| 7. STOKE CITY RETRO FLIGHT BAG Red/White    | £20.00 |
| 8. PAPA MESSENGER BAG<br>Navy/Red/White     | £15.50 |
| 9. SCFC WALLET Black/Red                    | £16.50 |
| 10.ADVENTURE WALLET Red                     | £5.00  |
| 11.QUARTZ WALLET<br>Black/Pink              | £3.99  |
| 12.LARGE CREST EMBOSSED<br>WALLET<br>Black  | £15.50 |
| 13.SILVER PLATE AERATED<br>WALLET<br>Black  | £16.50 |
| 14.SMALL EMBOSSED WALLET<br>Brown           | £16.50 |