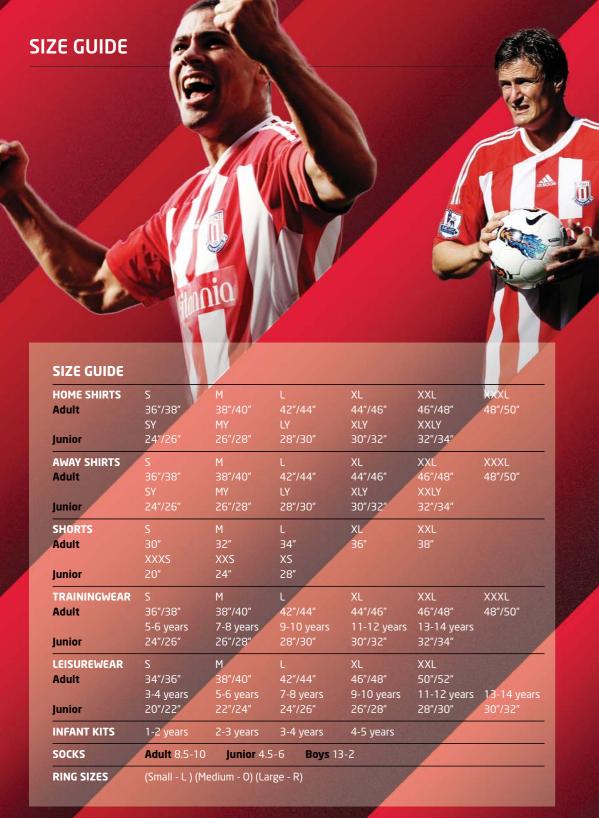

d/White

| 6. | A3 COLOUR CREST<br>WINDOW STICKER<br>Red/White/Blue | £5.50 |
|----|-----------------------------------------------------|-------|
| 7. | SMALL CREST WINDOW STICKER                          |       |

| Red/White/Blue |                       | £2.99 |  |
|----------------|-----------------------|-------|--|
| R              | CDESTED AID EDESHENED | £2.50 |  |

| 9. | SUN PROTECTION |       |
|----|----------------|-------|
|    | WINDOW SCREEN  |       |
|    | Red            | £6.50 |

| CAR SIGN  |       |
|-----------|-------|
| Red/White | £3.50 |
|           |       |

| £3.50 |
|-------|
|       |

| 12.MINI POTTERMISS TOY |        |
|------------------------|--------|
| (WITH OR WITHOUT SU    | CKERS) |
| Pink or Sky            | £5.!   |





STADIUM BOOKMARK







Fantastic selection of rare **Stoke City FC imagery** available to buy now.

Quality framed photographic prints. Creative gifts also available including Mugs, Jigsaws, Key Rings and more. STOKE CITY F.C.

Order online www.scfcdirect.com Order information scfcshop@stokecityfc.com Order by phone 01782 826 419

### Visit any of our official outlets:

Britannia Stadium 01782 592 242 Potteries Shopping Centre 01782 289 395 Roebuck Shopping Centre 01782 625 008

#### **Stoke City Football Club Limited**

Britannia Stadium, Stanley Matthews Way, Stoke-on-Trent, Staffordshire ST4 4EG

Tel: 01782 367599 Fax: 01782 592221 Email: info@stokecityfc.com

www.stokecityfc.com www.scfcdirect.com