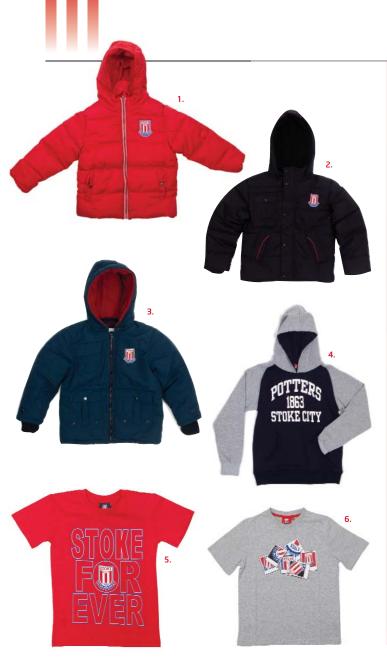

## **STOKE CITY KIDSWEAR** 2011/12

1. FROST KIDS PADDED JACKET 12-18 months, 18-24 months, 2-3, 3-4, 5-6, 7-8 years £30.00

2. BLAST JUNIOR PADDED JACKET Black £30.00 3-4, 5-6, 7-8 years

9-10, 11-12, 13-14 years £35.00

3. SLEET JUNIOR JACKET Navy 3-4, 5-6, 7-8, 9-10,

11-12, 13-14 years £35.00

4. ASH JUNIOR 1863 HOODY Blue/Grey/White 5-6, 7-8, 9-10, 11-12, 13 years **£28.00** 

5. STOKE FOREVER T-SHIRT 6-7, 8-9, 10-11, 12-13 years **£10.00** 

6. CREST JUNIOR POLAROID T-SHIRT Grey 2-3, 4-5, 6-7, 8-9, 11-12 years £13.00

7. TEXAS ANGLED PRINT TEE Navy 5-6, 7-8, 9-10,

11-12, 13 years

£14.00

8. LEGEND IN TRAINING T-SHIRT Grey 2-3, 4-5, 6-7, 8-9 years