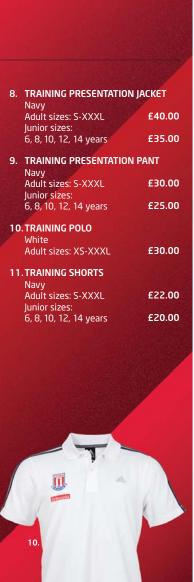

## TRAINING KIT 2011/12

1. TRAINING ¼ ZIP TOP

Navy Adult sizes: S-XXXL £37.00 Junior sizes:

6, 8, 10, 12, 14 years

£35.00

2. TRAINING FULL ZIP JACKET Navy Adult sizes: S-XXXL

£40.00

Junior sizes: 6, 8, 10, 12, 14 years £38.00

3. TRAINING COTTON T-SHIRT

White

Adult sizes: S-XXXL Junior sizes:

£25.00

6, 8, 10, 12, 14 years £21.00

Adult sizes: XXS-XXXL £40.00

5. TRAINING CREW NECK SWEATER

£35.00

6. TRAINING FLEECE

Adult sizes: XXS-XXXL

Navy

Adult sizes: XXS-XXXL £40.00

7. TRAINING JERSEY

Navy Adult sizes: S-XXXL £27.00 Junior sizes:

6, 8, 10, 12, 14 years £23.00

| 12.TRAINING POLY POLO<br>Navy<br>Adult sizes: XXS-XXXL | £30.00 |
|--------------------------------------------------------|--------|
| 13. TRAINING SWEAT PANT                                |        |
| Navy<br>Adult sizes: XXS-XXXL                          | £32.00 |

14. TRAINING RAIN JACKET Navy Adult sizes: XXS-XXXL £48.00 Junior sizes: 6, 8, 10, 12, 14 years £44.00

15.STADIUM JACKET Navy a. Adult sizes: S-XXXL £70.00 b. Junior sizes: 6, 8, 10, 12, 14 years £60.00 16.WOVEN SHORTS