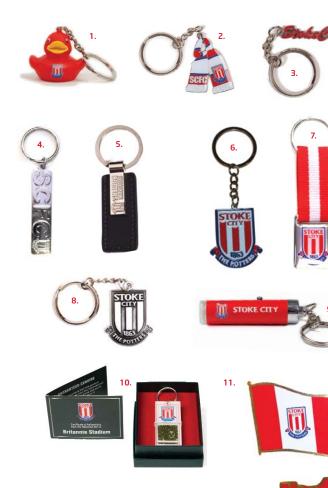

## **ACCESSORIES** 2011/12

| 1. | RUBBER DUCK KEYRING<br>Red                       | £3.99         |
|----|--------------------------------------------------|---------------|
| 2. | SCARF KEYRING<br>Red/White                       | £3.99         |
| 3. | STOKE CITY KEYRING<br>Red                        | £3.99         |
| 4. | SCFC KEYRING<br>Silver                           | £4.50         |
| 5. | PRIDE OF THE POTTERS<br>LEATHER KEYRING<br>Black | £3.99         |
| 6. |                                                  | £3.99         |
| 7. | MEDAL KEYRING<br>Red/White                       | £4.50         |
| 8. | PEWTER CREST KEYRING<br>Silver                   | £3.99         |
| 9. | TORCH CREST PROJECTOR KEY<br>Red                 | RING<br>£4.99 |
| 10 | BRITANNIA GRASS CUTTINGS<br>IN BOXED KEYRING E   | 10.50         |
| 11 | .WAVING FLAG PIN BADGE<br>Red/White              | £3.50         |
| 12 | . <b>PEWTER CREST BADGE</b><br>Silver            | £2.99         |
| 13 | . <b>STOKE CITY BADGE</b><br>Red                 | £2.99         |
| 14 | . <b>NO.1 FAN BADGE</b><br>Navy/Red/White        | £3.50         |
| 15 | .SCFC & CREST BADGE<br>Red/White                 | £2.99         |
| 16 | .I LOVE SCFC BADGE<br>Red/White                  | £2.99         |
| 17 | ANTIQUE OVAL BADGE                               | £3.50         |
| 18 | .CREST BADGE<br>Red/White/Blue                   | £2.99         |
| 19 | .SCFC/ENGLAND FLAG<br>Red/White                  | £8.99         |
| 20 | .LANYARD WITH ENAMEL BADO<br>Red/White           | E<br>£3.50    |
| 21 | .WHITE STRIPE LANYARD<br>Red/White               | £2.50         |