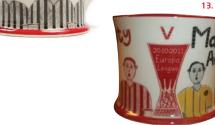

#### 9. FRIENDSHIP BADGE

- a. Besiktas JK
- b. Dynamo Kyiv
- c. Maccabi Tel-Aviv FC
- £4.00 d. Stoke City FC

#### 10.FRIENDSHIP SCARF

- a. Besiktas JK
- b. Dynamo Kyiv c. Maccabi Tel-Aviv FC £10.00
- 11. EUROPA MUG £7.00
- 12.BESIKTAS JK MUG £12.95
- 13. MACCABI TEL-AVIV FC MUG £12.95

10a.

• Order by phone 01782 826 419 • Visit any of our official outlets