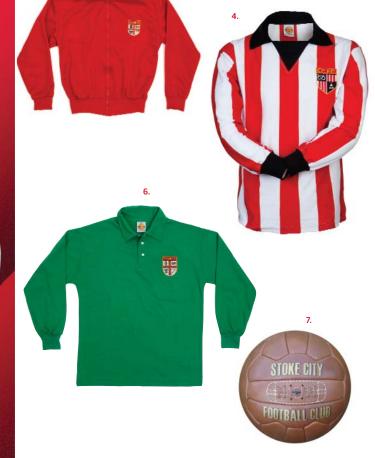

### **RETRO WEAR** 2011/12

1. 1940s HOME SHIRT

Red/White Adult sizes: S-XXL

£35.00

£35.00

£35.00

£35.00

2. 1960-1970 AWAY SHIRT White

£35.00 Adult sizes: S-XXL

3. 1970s TRACK TOP

Red £45.00 Adult sizes: S-XXL

4. 1975-76 HOME SHIRT

Red/White Adult sizes: S-XXL

5. 1972 LEAGUE CUP SHIRT

Red/White Adult sizes: S-XXXL

6. GORDON BANKS **GOALKEEPER SHIRTS** 

Green Adult sizes: S-XXL

7. RETRO LEATHER FOOTBALL Brown

Size 5

£25.00