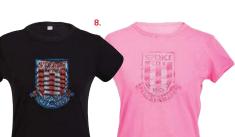

7. WINTER LADIES BODY WARMER

White Ladies sizes: 8-18 £30.00

8. RHINESTUD CREST T-SHIRT

Black or Pink Ladies sizes: 8-18

£15.50 Girls sizes: 2-3, 4-5, 6-7, 8-9 £13.00 10-11, 12-13 years