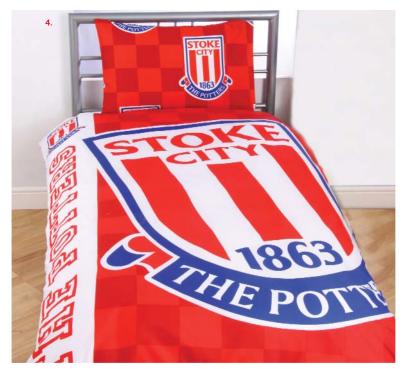

## STOKE CITY BEDROOM 2011/12

CITY'S 12TH POTTER
 DOOR HANGER
 Red/White

2. COAT HANGER £25.00

3. CUT-OUT CREST MONEY BOX
Red/White £10.50

4. THE POTTERS PANEL SINGLE DUVET Red/White

5. SCFC DOUBLE DUVET
Red/White £36.99