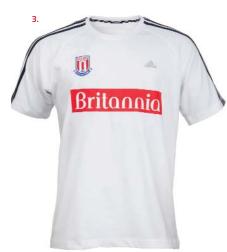

3. TRAINING COTTON T-SHIRT

White

Adult sizes: S-XXXL Junior sizes:

£25.00

6, 8, 10, 12, 14 years £21.00

Adult sizes: XXS-XXXL £40.00

5. TRAINING CREW NECK SWEATER

£35.00