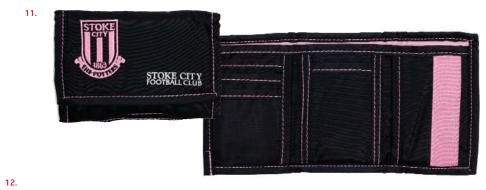

## **LUGGAGE** 2011/12

| 2011/12                                     |        |
|---------------------------------------------|--------|
| 1. ALPHA HOLDALL<br>Navy/Red/White          | £20.50 |
| 2. ROMEO BOOTBAG<br>Navy/Red/White          | £8.50  |
| 3. BRAVO BACKPACK<br>Navy/Red/White         | £18.50 |
| 4. DELTA LUNCH BAG<br>Navy/Red/White        | £10.50 |
| 5. ECHO DRAWSTRING BAG<br>Navy/Red/White    | £5.50  |
| 6. GENERIC CRESTED<br>DRAWSTRING BAG<br>Red | £5.50  |
| 7. STOKE CITY RETRO FLIGHT BAG Red/White    | £20.00 |
| 8. PAPA MESSENGER BAG<br>Navy/Red/White     | £15.50 |
| 9. SCFC WALLET Black/Red                    | £16.50 |
| 10.ADVENTURE WALLET Red                     | £5.00  |
| 11.QUARTZ WALLET<br>Black/Pink              | £3.99  |
| 12.LARGE CREST EMBOSSED<br>WALLET<br>Black  | £15.50 |
| 13.SILVER PLATE AERATED<br>WALLET<br>Black  | £16.50 |
| 14.SMALL EMBOSSED WALLET<br>Brown           | £16.50 |