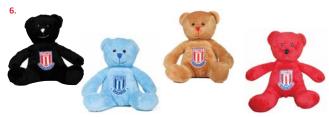

#### 6. BERTIE BEANIE BEAR

| £5.50 |
|-------|
|       |

#### 7. HOME KIT BEANIE BEAR £8.50 Red/White