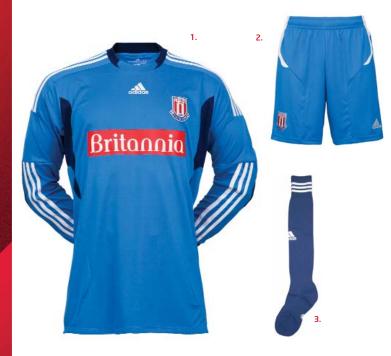

#### 1. GOALKEEPER HOME SHIRT

Adult sizes: S-XXL lunior sizes:

£45.00

6, 8, 10, 12, 14 years

£35.00

#### 2. GOALKEEPER HOME SHORTS

Blue

Adult sizes: S-XXL £20.00

3. GOALKEEPER HOME SOCKS Blue

Adult sizes: 8.5-10