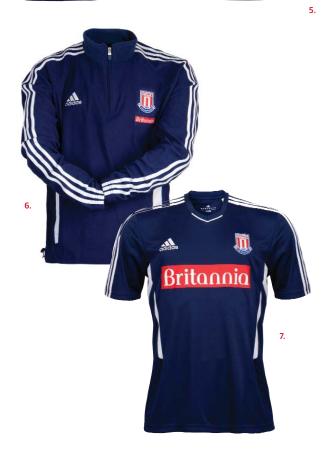

## TRAINING KIT 2011/12

1. TRAINING ¼ ZIP TOP

Navy Adult sizes: S-XXXL £37.00 Junior sizes:

6, 8, 10, 12, 14 years

£35.00

2. TRAINING FULL ZIP JACKET Navy Adult sizes: S-XXXL

£40.00

Junior sizes: 6, 8, 10, 12, 14 years £38.00

3. TRAINING COTTON T-SHIRT

White

Adult sizes: S-XXXL Junior sizes:

£25.00

6, 8, 10, 12, 14 years £21.00

Adult sizes: XXS-XXXL £40.00

5. TRAINING CREW NECK SWEATER

£35.00