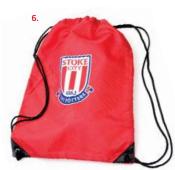

## **LUGGAGE** 2011/12

| 2011/12                                     |        |
|---------------------------------------------|--------|
| 1. ALPHA HOLDALL<br>Navy/Red/White          | £20.50 |
| 2. ROMEO BOOTBAG<br>Navy/Red/White          | £8.50  |
| 3. BRAVO BACKPACK<br>Navy/Red/White         | £18.50 |
| 4. DELTA LUNCH BAG<br>Navy/Red/White        | £10.50 |
| 5. ECHO DRAWSTRING BAG<br>Navy/Red/White    | £5.50  |
| 6. GENERIC CRESTED<br>DRAWSTRING BAG<br>Red | £5.50  |
| 7. STOKE CITY RETRO FLIGHT BAG Red/White    | £20.00 |
| 8. PAPA MESSENGER BAG<br>Navy/Red/White     | £15.50 |
| 9. SCFC WALLET Black/Red                    | £16.50 |
| 10.ADVENTURE WALLET Red                     | £5.00  |
| 11.QUARTZ WALLET<br>Black/Pink              | £3.99  |
| 12.LARGE CREST EMBOSSED<br>WALLET<br>Black  | £15.50 |
| 13.SILVER PLATE AERATED<br>WALLET<br>Black  | £16.50 |
| 14.SMALL EMBOSSED WALLET<br>Brown           | £16.50 |