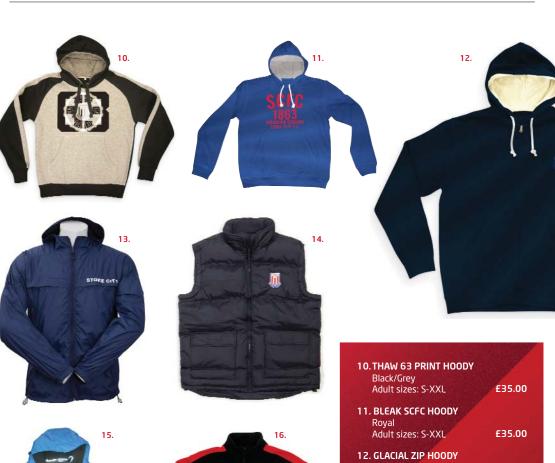

Black Adult sizes: S-XXL £35.00

8. BROAD STRIPE

**CREW NECK SWEATER** 

Navy/Grey Adult sizes: S-XXL £30.00

9. HEAVY GAUGE RIB

**CREW NECK SWEATER** 

Navy Adult sizes: S-XXL £35.00

| Adult sizes: S-XXL          | £35.00 |
|-----------------------------|--------|
| 11. BLEAK SCFC HOODY        |        |
| Royal<br>Adult sizes: S-XXL | £35.00 |
| 12. GLACIAL ZIP HOODY       |        |
| Navy<br>Adult sizes: S-XXL  | £35.00 |
| 13.PIERRE SHOWER JACKET     |        |
| Navy<br>Adult sizes: S-XXL  | £36.99 |
| 14. COOL PADDED BODY WARN   | 1ER    |
| Navy<br>Adult sizes: S-XXL  | £30.00 |
| 15. GALE WINTER JACKET      |        |
| Blue<br>Adult sizes: S-XXL  | £40.00 |
| 16.BREEZE ZIP FLEECE        | L40.00 |
| Black                       |        |
| Adult sizes: S-XXL          | £32.00 |
| 17. HEAL HOODED JACKET      |        |
| Navy<br>Adult sizes: S-XXL  | £40.99 |
| 18.CROSS LONG JACKET Black  |        |