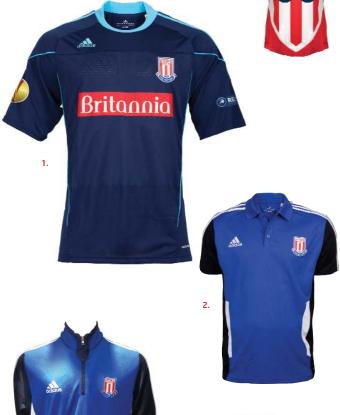

#### 1. SHORT SLEEVE HOME SHIRT

Red/White Adult sizes: S-XXXL Junior sizes: SY-XXLY £42.00 £32.00

#### 2. LONG SLEEVE HOME SHIRT

Red/White Adult sizes S-XXXL £45.00 Junior sizes: XXXS-XS £35.00