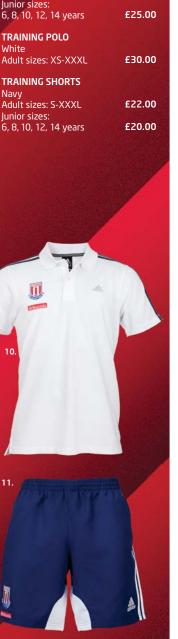

3. TRAINING COTTON T-SHIRT

White

Adult sizes: S-XXXL Junior sizes:

£25.00

6, 8, 10, 12, 14 years £21.00

Adult sizes: XXS-XXXL £40.00

5. TRAINING CREW NECK SWEATER

£35.00

6. TRAINING FLEECE

Adult sizes: XXS-XXXL

Navy

Adult sizes: XXS-XXXL £40.00

7. TRAINING JERSEY

Navy Adult sizes: S-XXXL £27.00 Junior sizes:

6, 8, 10, 12, 14 years £23.00

| 12.TRAINING POLY POLO<br>Navy<br>Adult sizes: XXS-XXXL | £30.00 |
|--------------------------------------------------------|--------|
| 13. TRAINING SWEAT PANT                                |        |
| Navy<br>Adult sizes: XXS-XXXL                          | £32.00 |

14. TRAINING RAIN JACKET Navy Adult sizes: XXS-XXXL £48.00 Junior sizes: 6, 8, 10, 12, 14 years £44.00

15.STADIUM JACKET Navy a. Adult sizes: S-XXXL £70.00 b. Junior sizes: 6, 8, 10, 12, 14 years £60.00 16.WOVEN SHORTS