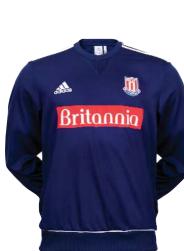

## TRAINING KIT 2011/12

1. TRAINING ¼ ZIP TOP

Navy Adult sizes: S-XXXL £37.00 Junior sizes:

6, 8, 10, 12, 14 years

£35.00

2. TRAINING FULL ZIP JACKET Navy Adult sizes: S-XXXL

£40.00

Junior sizes: 6, 8, 10, 12, 14 years £38.00