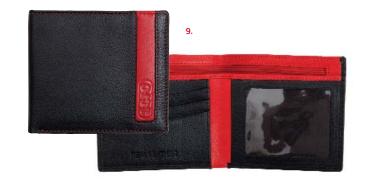

## **LUGGAGE** 2011/12

| 2011/12                                     |        |
|---------------------------------------------|--------|
| 1. ALPHA HOLDALL<br>Navy/Red/White          | £20.50 |
| 2. ROMEO BOOTBAG<br>Navy/Red/White          | £8.50  |
| 3. BRAVO BACKPACK<br>Navy/Red/White         | £18.50 |
| 4. DELTA LUNCH BAG<br>Navy/Red/White        | £10.50 |
| 5. ECHO DRAWSTRING BAG<br>Navy/Red/White    | £5.50  |
| 6. GENERIC CRESTED<br>DRAWSTRING BAG<br>Red | £5.50  |
| 7. STOKE CITY RETRO FLIGHT BAG Red/White    | £20.00 |
| 8. PAPA MESSENGER BAG<br>Navy/Red/White     | £15.50 |
| 9. SCFC WALLET Black/Red                    | £16.50 |
| 10.ADVENTURE WALLET Red                     | £5.00  |
| 11.QUARTZ WALLET<br>Black/Pink              | £3.99  |
| 12.LARGE CREST EMBOSSED<br>WALLET<br>Black  | £15.50 |
| 13.SILVER PLATE AERATED<br>WALLET<br>Black  | £16.50 |
| 14.SMALL EMBOSSED WALLET<br>Brown           | £16.50 |