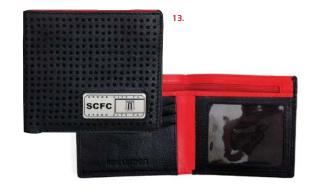

## **LUGGAGE** 2011/12

| 2011/12                                     |        |
|---------------------------------------------|--------|
| 1. ALPHA HOLDALL<br>Navy/Red/White          | £20.50 |
| 2. ROMEO BOOTBAG<br>Navy/Red/White          | £8.50  |
| 3. BRAVO BACKPACK<br>Navy/Red/White         | £18.50 |
| 4. DELTA LUNCH BAG<br>Navy/Red/White        | £10.50 |
| 5. ECHO DRAWSTRING BAG<br>Navy/Red/White    | £5.50  |
| 6. GENERIC CRESTED<br>DRAWSTRING BAG<br>Red | £5.50  |
| 7. STOKE CITY RETRO FLIGHT BAG Red/White    | £20.00 |
| 8. PAPA MESSENGER BAG<br>Navy/Red/White     | £15.50 |
| 9. SCFC WALLET Black/Red                    | £16.50 |
| 10.ADVENTURE WALLET Red                     | £5.00  |
| 11.QUARTZ WALLET<br>Black/Pink              | £3.99  |
| 12.LARGE CREST EMBOSSED<br>WALLET<br>Black  | £15.50 |
| 13.SILVER PLATE AERATED<br>WALLET<br>Black  | £16.50 |
| 14.SMALL EMBOSSED WALLET<br>Brown           | £16.50 |