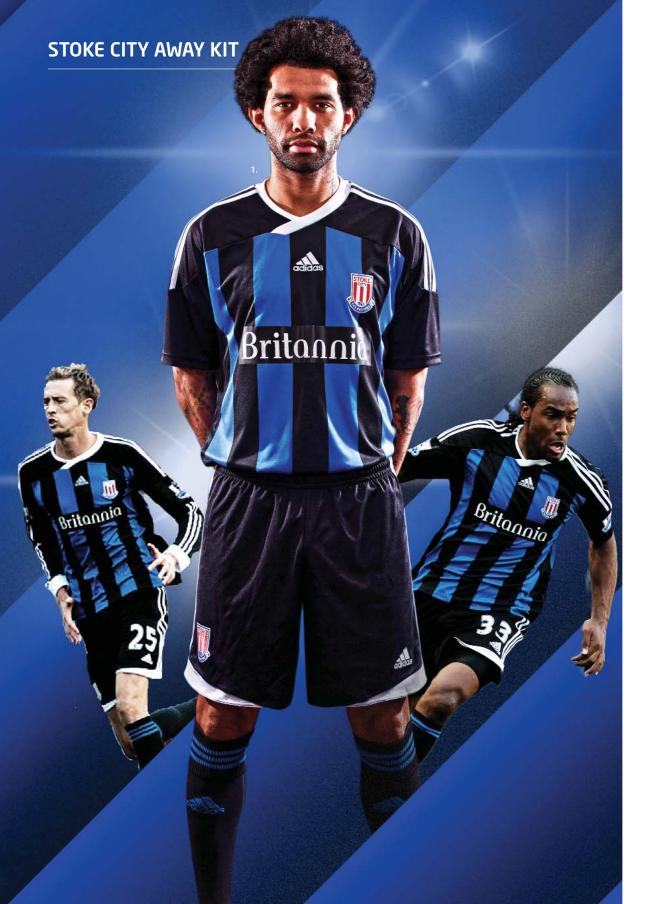

## STOKE CITY AWAY KIT 2011/12

#### 1. SHORT SLEEVE AWAY SHIRT

Black/Blue
Adult sizes: S-XXXL
Junior sizes: SY-XXLY
£42.00
£32.00