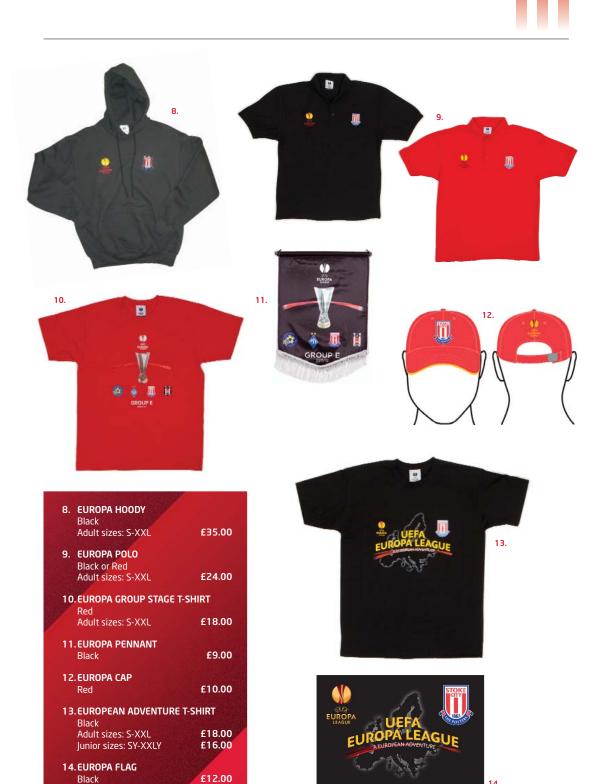

## **EUROPA** 2011/12

#### **CHOOSE YOUR EUROPA HERO**

Europa kits can also be personalised by adding your hero's name and number for just £10 and official Europa League badges for £6 (pair). See page 3 for full details.

#### **EUROPA AWAY KIT**

1. EUROPA AWAY SHIRT Adult sizes: S-XXL £29.99 Junior sizes: 6, 8, 10, 12, 14 years £24.99

#### **EUROPA TRAINING WEAR**

2. EUROPA TRAINING POLO £32.00 Adult sizes: S-XXL

3. EUROPA TRAINING JACKET Adult sizes: S-XXL £42.00 Junior sizes: 6, 8, 10, 12, 14 years £40.00

**EUROPA TRAINING TOP** Adult sizes: S-XXL £39.00 Junior sizes: 6, 8, 10, £37.00 12, 14 years

5. EUROPA TRAINING JERSEY Adult sizes: S-XXL £29.00 Junior sizes: 6, 8, 10, 12, 14 years £25.00

#### **CHOOSE YOUR EUROPA HERO**

Complete your kit by including the name and number of your favourite Stoke player. You can also add official Europa sleeve badges.

#### 9. FRIENDSHIP BADGE

- a. Besiktas JK
- b. Dynamo Kyiv
- c. Maccabi Tel-Aviv FC
- £4.00 d. Stoke City FC

#### 10.FRIENDSHIP SCARF

- a. Besiktas JK
- b. Dynamo Kyiv c. Maccabi Tel-Aviv FC £10.00
- 11. EUROPA MUG £7.00
- 12.BESIKTAS JK MUG £12.95
- 13. MACCABI TEL-AVIV FC MUG £12.95

10a.

• Order by phone 01782 826 419 • Visit any of our official outlets