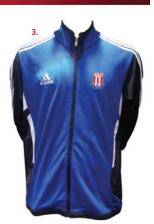

## TRAINING KIT 2011/12

1. TRAINING ¼ ZIP TOP

Navy Adult sizes: S-XXXL £37.00 Junior sizes:

6, 8, 10, 12, 14 years

£35.00

2. TRAINING FULL ZIP JACKET Navy Adult sizes: S-XXXL

£40.00

Junior sizes: 6, 8, 10, 12, 14 years £38.00