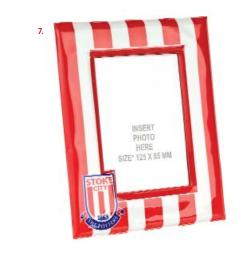

6. VICTORIA GROUND STREET SIGN White

e £8.99

7. FLEXI STOKE CITY PHOTO FRAME Red/White

8. KIT PRINT MONEY BOX Red/White

9. LARGE PENNANT Red/White

£9.50

£10.50

£6.50