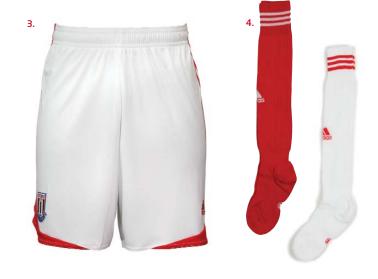

#### 3. HOME SHORTS

White Adult sizes: S-XXL

£20.00 Junior sizes: XXXS-XS £17.00

#### 4. HOME SOCKS

Red or White Adult sizes: 8.5-10 £9.00 Junior sizes: 4.5-6 Boy/Girl sizes: 13-2 £8.00 £7.00