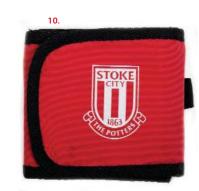

## **LUGGAGE** 2011/12

| 2011/12                                     |        |
|---------------------------------------------|--------|
| 1. ALPHA HOLDALL<br>Navy/Red/White          | £20.50 |
| 2. ROMEO BOOTBAG<br>Navy/Red/White          | £8.50  |
| 3. BRAVO BACKPACK<br>Navy/Red/White         | £18.50 |
| 4. DELTA LUNCH BAG<br>Navy/Red/White        | £10.50 |
| 5. ECHO DRAWSTRING BAG<br>Navy/Red/White    | £5.50  |
| 6. GENERIC CRESTED<br>DRAWSTRING BAG<br>Red | £5.50  |
| 7. STOKE CITY RETRO FLIGHT BAG Red/White    | £20.00 |
| 8. PAPA MESSENGER BAG<br>Navy/Red/White     | £15.50 |
| 9. SCFC WALLET Black/Red                    | £16.50 |
| 10.ADVENTURE WALLET Red                     | £5.00  |
| 11.QUARTZ WALLET<br>Black/Pink              | £3.99  |
| 12.LARGE CREST EMBOSSED<br>WALLET<br>Black  | £15.50 |
| 13.SILVER PLATE AERATED<br>WALLET<br>Black  | £16.50 |
| 14.SMALL EMBOSSED WALLET<br>Brown           | £16.50 |