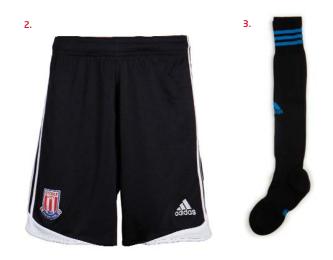

#### 2. AWAY SHORTS

Black/White
Adult sizes: S-XXL
Junior sizes: XXXS-XS
£17.00

#### 3. AWAY SOCKS

 Black/Blue

 Adult sizes: 8.5-10
 £9.00

 Junior sizes: 4.5-6
 £8.00

 Boy/Girl sizes: 13-2
 £7.00