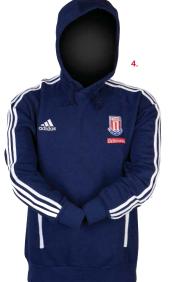

6. TRAINING FLEECE

Adult sizes: XXS-XXXL

Navy

Adult sizes: XXS-XXXL £40.00

7. TRAINING JERSEY

Navy Adult sizes: S-XXXL £27.00 Junior sizes:

6, 8, 10, 12, 14 years £23.00

| 12.TRAINING POLY POLO<br>Navy<br>Adult sizes: XXS-XXXL | £30.00 |
|--------------------------------------------------------|--------|
| 13. TRAINING SWEAT PANT                                |        |
| Navy<br>Adult sizes: XXS-XXXL                          | £32.00 |