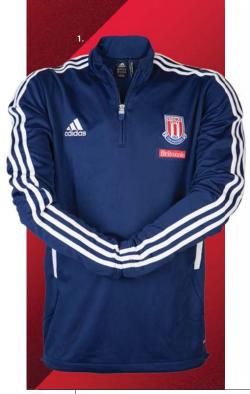

## TRAINING KIT 2011/12

1. TRAINING ¼ ZIP TOP

Navy Adult sizes: S-XXXL £37.00 Junior sizes:

6, 8, 10, 12, 14 years

£35.00

2. TRAINING FULL ZIP JACKET Navy Adult sizes: S-XXXL

£40.00

Junior sizes: 6, 8, 10, 12, 14 years £38.00