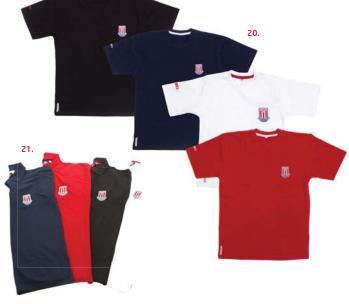

## **STOKE CITY HOME KIT** 2011/12

#### 1. SHORT SLEEVE HOME SHIRT

Red/White Adult sizes: S-XXXL Junior sizes: SY-XXLY £42.00 £32.00

## STOKE CITY AWAY KIT 2011/12

#### 1. SHORT SLEEVE AWAY SHIRT

Black/Blue
Adult sizes: S-XXXL
Junior sizes: SY-XXLY
£42.00
£32.00