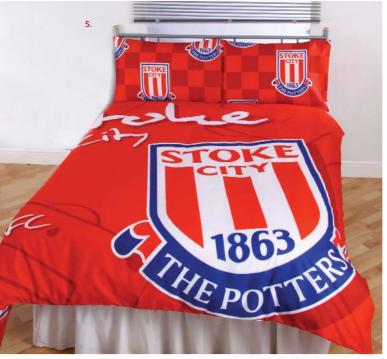

## STOKE CITY BEDROOM 2011/12

CITY'S 12TH POTTER
 DOOR HANGER
 Red/White

2. COAT HANGER £25.00

3. CUT-OUT CREST MONEY BOX
Red/White £10.50

4. THE POTTERS PANEL SINGLE DUVET Red/White

5. SCFC DOUBLE DUVET
Red/White £36.99