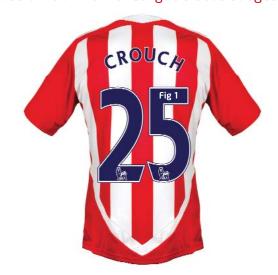

#### STEP 1

Add your own or your hero's name and number for just £10. See fig 1.

#### **CHOOSE YOUR HERO**

Complete your kit by including the name and number of your favourite Stoke player. You can also add official Premier League sleeve badges.