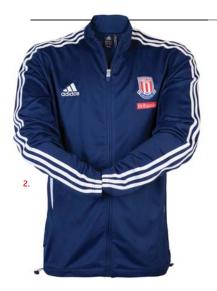

## TRAINING KIT 2011/12

1. TRAINING ¼ ZIP TOP

Navy Adult sizes: S-XXXL £37.00 Junior sizes:

6, 8, 10, 12, 14 years

£35.00

2. TRAINING FULL ZIP JACKET Navy Adult sizes: S-XXXL

£40.00

Junior sizes: 6, 8, 10, 12, 14 years £38.00