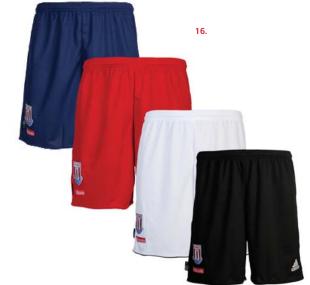

#### 3. HOME SHORTS

White Adult sizes: S-XXL

£20.00 Junior sizes: XXXS-XS £17.00

#### 2. AWAY SHORTS

Black/White
Adult sizes: S-XXL
Junior sizes: XXXS-XS
£17.00