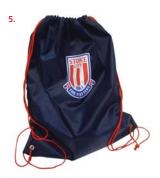

## **LUGGAGE** 2011/12

| 2011/12                                     |        |
|---------------------------------------------|--------|
| 1. ALPHA HOLDALL<br>Navy/Red/White          | £20.50 |
| 2. ROMEO BOOTBAG<br>Navy/Red/White          | £8.50  |
| 3. BRAVO BACKPACK<br>Navy/Red/White         | £18.50 |
| 4. DELTA LUNCH BAG<br>Navy/Red/White        | £10.50 |
| 5. ECHO DRAWSTRING BAG<br>Navy/Red/White    | £5.50  |
| 6. GENERIC CRESTED<br>DRAWSTRING BAG<br>Red | £5.50  |
| 7. STOKE CITY RETRO FLIGHT BAG Red/White    | £20.00 |
| 8. PAPA MESSENGER BAG<br>Navy/Red/White     | £15.50 |
| 9. SCFC WALLET Black/Red                    | £16.50 |
| 10.ADVENTURE WALLET Red                     | £5.00  |
| 11.QUARTZ WALLET<br>Black/Pink              | £3.99  |
| 12.LARGE CREST EMBOSSED<br>WALLET<br>Black  | £15.50 |
| 13.SILVER PLATE AERATED<br>WALLET<br>Black  | £16.50 |
| 14.SMALL EMBOSSED WALLET<br>Brown           | £16.50 |