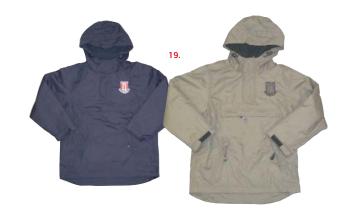

#### 19. ESSENTIAL OVERHEAD JACKET

Khaki or Navy Adult sizes: S-XXL £40.00 Junior sizes: 7-8, 9-10, 11-12, 13-14 years £35.00

**20. ESSENTIALS T-SHIRT** 

Black, Navy, Red or White £12.00 Adult sizes: S-XXXXL Junior sizes: 3-4, 5-6, 7-8, 9-10, 11-12 years £10.00