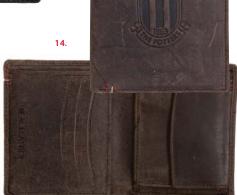

## **LUGGAGE** 2011/12

| 2011/12                                     |        |
|---------------------------------------------|--------|
| 1. ALPHA HOLDALL<br>Navy/Red/White          | £20.50 |
| 2. ROMEO BOOTBAG<br>Navy/Red/White          | £8.50  |
| 3. BRAVO BACKPACK<br>Navy/Red/White         | £18.50 |
| 4. DELTA LUNCH BAG<br>Navy/Red/White        | £10.50 |
| 5. ECHO DRAWSTRING BAG<br>Navy/Red/White    | £5.50  |
| 6. GENERIC CRESTED<br>DRAWSTRING BAG<br>Red | £5.50  |
| 7. STOKE CITY RETRO FLIGHT BAG Red/White    | £20.00 |
| 8. PAPA MESSENGER BAG<br>Navy/Red/White     | £15.50 |
| 9. SCFC WALLET Black/Red                    | £16.50 |
| 10.ADVENTURE WALLET Red                     | £5.00  |
| 11.QUARTZ WALLET<br>Black/Pink              | £3.99  |
| 12.LARGE CREST EMBOSSED<br>WALLET<br>Black  | £15.50 |
| 13.SILVER PLATE AERATED<br>WALLET<br>Black  | £16.50 |
| 14.SMALL EMBOSSED WALLET<br>Brown           | £16.50 |