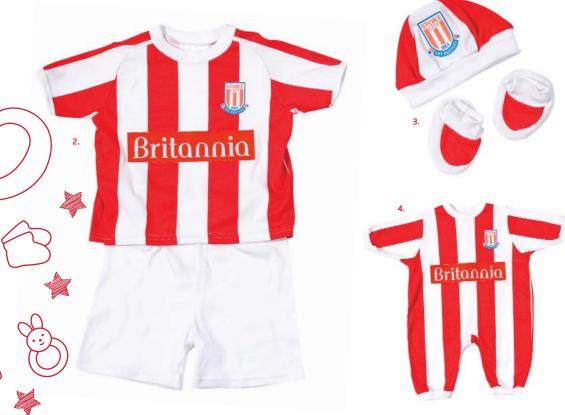

ears £35.00

3. SLEET JUNIOR JACKET Navy 3-4, 5-6, 7-8, 9-10,

11-12, 13-14 years £35.00

4. ASH JUNIOR 1863 HOODY Blue/Grey/White 5-6, 7-8, 9-10, 11-12, 13 years **£28.00** 

5. STOKE FOREVER T-SHIRT 6-7, 8-9, 10-11, 12-13 years **£10.00** 

6. CREST JUNIOR POLAROID T-SHIRT Grey 2-3, 4-5, 6-7, 8-9, 11-12 years £13.00

7. TEXAS ANGLED PRINT TEE Navy 5-6, 7-8, 9-10,

11-12, 13 years

£14.00

8. LEGEND IN TRAINING T-SHIRT Grey 2-3, 4-5, 6-7, 8-9 years

£11.00

9. VEGAS CAP PRINT TEE Grey 5-6, 7-8, 9-10, 11-12, 13 years £14.00







3. HOMER/BART REPEAT PRINT PYJAMAS

Boys sizes: 5-6, 7-8,

9-10, 11-12, 13 years

4. MARGE/MAGGIE REPEAT PRINT PYJAMAS

Ladies sizes: S-XXL

Girls sizes: 5-6, 7-8,

9-10, 11-12, 13 years

Pink

£20.00

£18.00

£20.00

£18.00

Navy/Red/White Adult sizes: S-XXL





## Potter, born and bred

2011/12 Junior Membership









#### Teen (12-16 Years) Memberships

#### Platinum Teen Potter-£20

(Exclusive upgrade for season ticket holders only)

- Personalised seat plaque and Certificate of Authenticity
- Second priority on away tickets
- 7.5% discount on all Club merchandise

#### **Gold Teen Potter-FREE**

(Complimentary membership for season ticket holders)

- Discount on official Club events
- 5% discount on all Club merchandise
- 2011/12 fixtures card with members' benefits

#### Silver Teen Potter-£20

(The next best thing to a season ticket)

- Home & Away ticketing priority before general sale
- Free match ticket with a full paying adult for a designated game

Platinum and Silver Teen Potters also get the chance to be a SCFC ball boy/girl, off