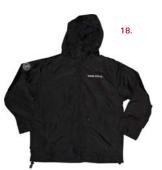

## TRAINING KIT 2011/12

1. TRAINING ¼ ZIP TOP

Navy Adult sizes: S-XXXL £37.00 Junior sizes:

6, 8, 10, 12, 14 years

£35.00

2. TRAINING FULL ZIP JACKET Navy Adult sizes: S-XXXL

£40.00

Junior sizes: 6, 8, 10, 12, 14 years £38.00