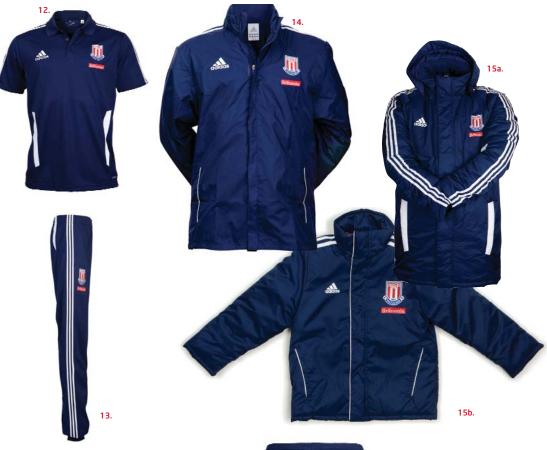

6. TRAINING FLEECE

Adult sizes: XXS-XXXL

Navy

Adult sizes: XXS-XXXL £40.00

7. TRAINING JERSEY

Navy Adult sizes: S-XXXL £27.00 Junior sizes:

6, 8, 10, 12, 14 years £23.00

| 12.TRAINING POLY POLO<br>Navy<br>Adult sizes: XXS-XXXL | £30.00 |
|--------------------------------------------------------|--------|
| 13. TRAINING SWEAT PANT                                |        |
| Navy<br>Adult sizes: XXS-XXXL                          | £32.00 |

14. TRAINING RAIN JACKET Navy Adult sizes: XXS-XXXL £48.00 Junior sizes: 6, 8, 10, 12, 14 years £44.00

15.STADIUM JACKET Navy a. Adult sizes: S-XXXL £70.00 b. Junior sizes: 6, 8, 10, 12, 14 years £60.00 16.WOVEN SHORTS

White, Black, Navy or Red Adult sizes: XXS-XXL £20.00

12