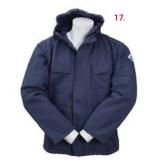

14. TRAINING RAIN JACKET Navy Adult sizes: XXS-XXXL £48.00 Junior sizes: 6, 8, 10, 12, 14 years £44.00

15.STADIUM JACKET Navy a. Adult sizes: S-XXXL £70.00 b. Junior sizes: 6, 8, 10, 12, 14 years £60.00 16.WOVEN SHORTS