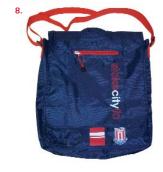

## **LUGGAGE** 2011/12

| 2011/12                                     |        |
|---------------------------------------------|--------|
| 1. ALPHA HOLDALL<br>Navy/Red/White          | £20.50 |
| 2. ROMEO BOOTBAG<br>Navy/Red/White          | £8.50  |
| 3. BRAVO BACKPACK<br>Navy/Red/White         | £18.50 |
| 4. DELTA LUNCH BAG<br>Navy/Red/White        | £10.50 |
| 5. ECHO DRAWSTRING BAG<br>Navy/Red/White    | £5.50  |
| 6. GENERIC CRESTED<br>DRAWSTRING BAG<br>Red | £5.50  |
| 7. STOKE CITY RETRO FLIGHT BAG Red/White    | £20.00 |
| 8. PAPA MESSENGER BAG<br>Navy/Red/White     | £15.50 |
| 9. SCFC WALLET Black/Red                    | £16.50 |
| 10.ADVENTURE WALLET Red                     | £5.00  |
| 11.QUARTZ WALLET<br>Black/Pink              | £3.99  |
| 12.LARGE CREST EMBOSSED<br>WALLET<br>Black  | £15.50 |
| 13.SILVER PLATE AERATED<br>WALLET<br>Black  | £16.50 |
| 14.SMALL EMBOSSED WALLET<br>Brown           | £16.50 |