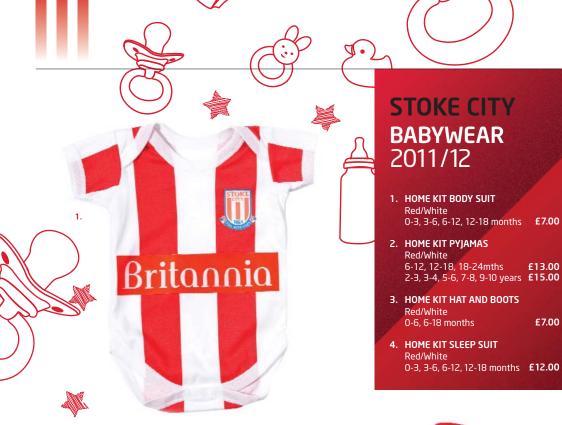

#### 5. INFANT HOME KIT

Red/White

Infant sizes: 2, 3, 4, 5 years £35.00

#### 4. INFANT AWAY KIT

Black/Blue Infant sizes: 4, 5 years £35.00