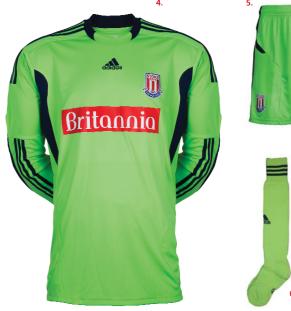

#### 4. GOALKEEPER AWAY SHIRT

Green Adult sizes: S-XXL

£45.00

£20.00

£9.00

lunior sizes: 6, 8, 10, 12, 14 years £35.00

#### 5. GOALKEEPER AWAY SHORTS

Green

Adult sizes: S-XXL

#### 6. GOALKEEPER AWAY SOCKS

Green

Adult sizes: 8.5-10 £9.00

• Order by phone 01782 826 419 • Visit any of our official outlets