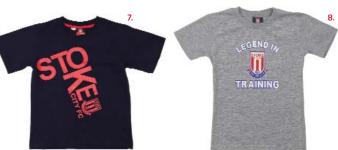

3. SLEET JUNIOR JACKET Navy 3-4, 5-6, 7-8, 9-10,

11-12, 13-14 years £35.00

4. ASH JUNIOR 1863 HOODY Blue/Grey/White 5-6, 7-8, 9-10, 11-12, 13 years **£28.00** 

5. STOKE FOREVER T-SHIRT 6-7, 8-9, 10-11, 12-13 years **£10.00** 

6. CREST JUNIOR POLAROID T-SHIRT Grey 2-3, 4-5, 6-7, 8-9, 11-12 years £13.00

7. TEXAS ANGLED PRINT TEE Navy 5-6, 7-8, 9-10,

11-12, 13 years

£14.00

8. LEGEND IN TRAINING T-SHIRT Grey 2-3, 4-5, 6-7, 8-9 years