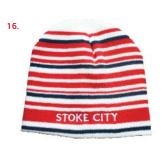

## **HATS & SCARVES** 2011/12

1. PAMELA HAT AND SCARF SET Pink or White £15.50

2. REFLECTIVE STOKE CITY SCARF Red/White £15.00

3. STOKE CITY HALF CRESTS SCARF £8.00 Red/White/Blue

4. THE POTTERS SCARF Red/White/Blue

£8.00

£10.00

5. DANDY SCFC SCARF Red/White £10.00

6. BEATTY STOKE CITY **DESIGN SCARF** Red/White £8.50

7. CAINE JACQUARD SCARE £7.50 Red/White

8. ALDER JACQUARD SCARF £8.50 Red/White/Blue

9. COLLEY STRIPE KNIT SCARF £12.00 Red/White/Blue

10. BEECH JACQUARD SCARF Red/White/Blue £8.50

11. JOHNSON SCARF White

• Order by phone 01782 826 419 • Visit any of our official outlets

10..

| 12.ESSENTIAL RED AND<br>WHITE STRIPE HAT<br>Red/White    | £8.00  |
|----------------------------------------------------------|--------|
| 13.ESSENTIAL STOKE CITY<br>BRONX HAT                     |        |
| Black, Navy or Red                                       | £7.00  |
| <b>14.ESSENTIAL STOKE CITY CAP</b><br>Black, Navy or Red | £8.00  |
| 15.3 COLOUR STOKE CITY CAP<br>Pink/Grey/White            | £9.50  |
| 16.BREED STRIPED HAT<br>Red/White/Blue                   | £8.00  |
| 17. DOUGLAS JACQUARD<br>BOBBLE HAT                       |        |
| Blue/Red                                                 | £8.50  |
| 18.MOORLAND HAT<br>Blue                                  | £8.00  |
| 19.REFLECTIVE STOKE CITY<br>BRONX HAT<br>Red/White       | £12.00 |
| 20. KIDS STRIPED GLOVES                                  | ETE.UU |
| Red/White                                                | £7.00  |
| 21.ADULT TEXT GLOVES                                     |        |