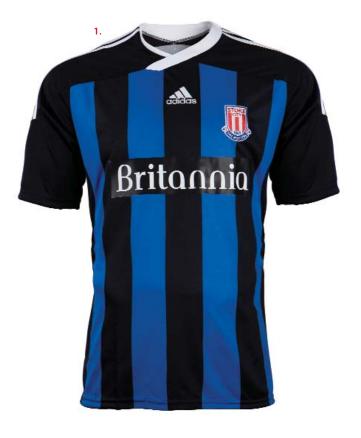

#### 1. SHORT SLEEVE AWAY SHIRT

Black/Blue
Adult sizes: S-XXXL
Junior sizes: SY-XXLY
£42.00
£32.00