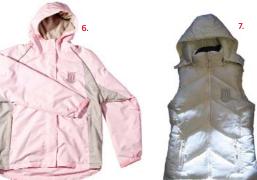

### **GIRLS/LADIESWEAR** 2011/12

1. CHILL PADDED JACKET Black/Pink

£40.00 Ladies sizes: 8-18

2. MAPLE FLEECE JACKET

Black £32.00 Ladies sizes: 8-18

3. DIAMANTE STOKE CITY FC T-SHIRT

Pink

£16.50 Ladies sizes: 8-18