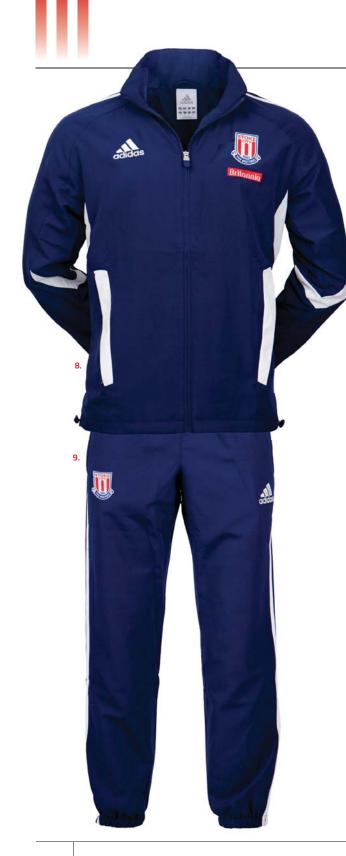

## TRAINING KIT 2011/12

1. TRAINING ¼ ZIP TOP

Navy Adult sizes: S-XXXL £37.00 Junior sizes:

6, 8, 10, 12, 14 years

£35.00

2. TRAINING FULL ZIP JACKET Navy Adult sizes: S-XXXL

£40.00

Junior sizes: 6, 8, 10, 12, 14 years £38.00

3. TRAINING COTTON T-SHIRT

White

Adult sizes: S-XXXL Junior sizes:

£25.00

6, 8, 10, 12, 14 years £21.00

Adult sizes: XXS-XXXL £40.00

5. TRAINING CREW NECK SWEATER

£35.00

6. TRAINING FLEECE

Adult sizes: XXS-XXXL

Navy

Adult sizes: XXS-XXXL £40.00

7. TRAINING JERSEY

Navy Adult sizes: S-XXXL £27.00 Junior sizes:

6, 8, 10, 12, 14 years £23.00

| 12.TRAINING POLY POLO<br>Navy<br>Adult sizes: XXS-XXXL | £30.00 |
|--------------------------------------------------------|--------|
| 13. TRAINING SWEAT PANT                                |        |
| Navy<br>Adult sizes: XXS-XXXL                          | £32.00 |