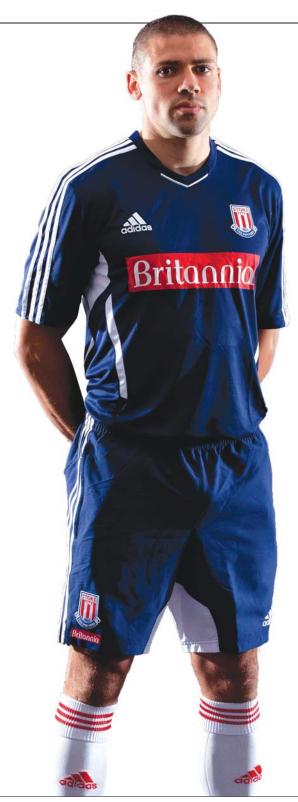

## STOKE CITY AWAY KIT 2011/12

#### 1. SHORT SLEEVE AWAY SHIRT

Black/Blue
Adult sizes: S-XXXL
Junior sizes: SY-XXLY
£42.00
£32.00

#### 2. AWAY SHORTS

Black/White
Adult sizes: S-XXL
Junior sizes: XXXS-XS
£17.00

#### 3. AWAY SOCKS

 Black/Blue

 Adult sizes: 8.5-10
 £9.00

 Junior sizes: 4.5-6
 £8.00

 Boy/Girl sizes: 13-2
 £7.00