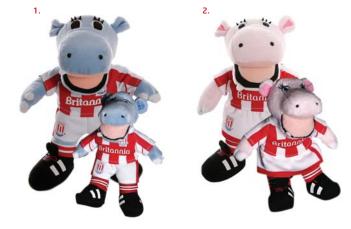

## **TOYS** 2011/12

| 1 | חח | - 17 | 1US | TO    |
|---|----|------|-----|-------|
|   | PU | -141 | าบว | T LON |
|   |    |      |     |       |

| Blue |        |
|------|--------|
| Mini | £5.50  |
| 10"  | £10.50 |
| 16"  | £17.50 |
|      |        |

#### 2. POTTERMISS TOY

| Pink |        |
|------|--------|
| Mini | £5.50  |
| 10"  | £10.50 |
| 16"  | £17.50 |